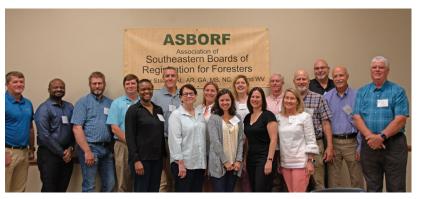

Association of Southeastern Boards of Registration for Foresters Annual Meeting - Promoting the Profession of Forestry -By Dana Stone, Board Member

The Board of Alabama Registration for Foresters has been thriving since 1957 to promote the profession and to establish standards in forestry. In August, the Board had the honor of hosting the 30th annual meeting of the Association of Southeastern Boards of Registration for Foresters (ASBORF). With 17 states having a mandate registration for foresters, member states of the southeastern board were Alabama, Arkansas, Georgia, Mississippi, North Carolina, South Carolina, and West Virginia. The purpose of the meeting was to discuss ideas of mutual interest which transcend state boundaries, to promote where possible uniformity among individual Boards, and to assist in the investigation and conviction of persons who violate the laws of one or more states.

The meeting was well attended. The Executive Director of the Alabama Board, Lea Anna Meadows administered the meeting by initiating dialogue on various topics pertaining to the licensing of foresters. Alabama was fortunate to have all its board members present as well as the Assistant to the Attorney General's Office, Olivia Martin. Two new members from Arkansas discussed the new Board's mandate to be transferred under its state Forestry Commission. Georgia, Mississippi, and North Carolina had two representatives from their Boards at the meeting. Due to unforeseen circumstances, the South Carolina Board of Director was unable to attend. West Virginia who is a member but does not have reciprocity with other member states, also had one board member present at the meeting.